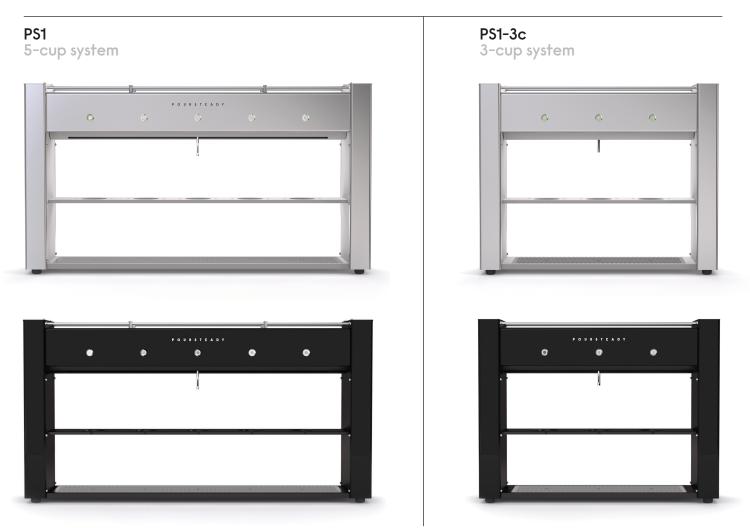

#### Poursteady PS1

### Poursteady PS1-3c

Certifications

Poursteady power requirement Sold with 24 VDC switch-mode power adaptor.

Boiler power requirements will vary according to the model and manufacturer.

Plumbing Requires drain and connection to water mains.