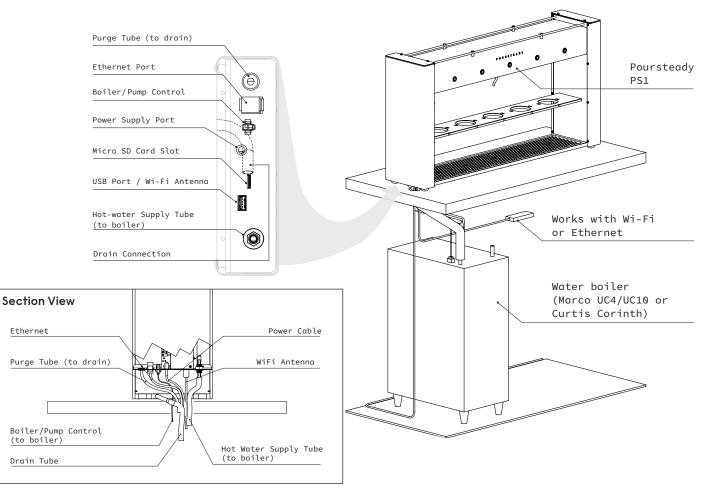

### Poursteady PS1-3c

Certifications

Poursteady power requirement Sold with 24 VDC switch-mode power adaptor.

Boiler power requirements will vary according to the model and manufacturer.

Plumbing Requires drain and connection to water mains.

Please refer to boiler manufacturer's requirements for water quality.

For more information contact us at: sales@poursteady.com