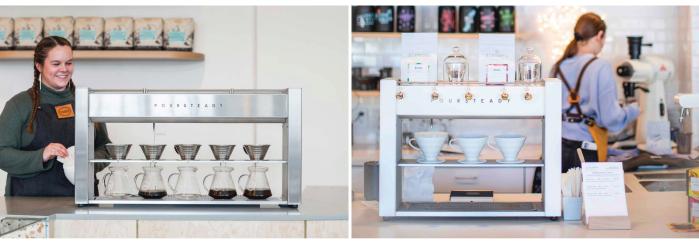

## Less wait, better service

Make up to 60 cups an hour with a single operator, move the line and reduce the customer wait-time, allowing for a better barista/customer experience.